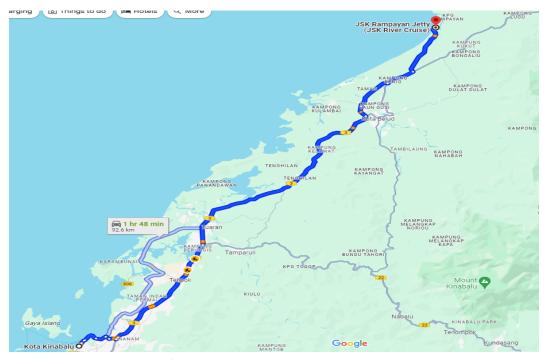

### HOW TO DRIVE TO JSK RAMPAYAN JETTY, KOTA BELUD

If you have **NOT** purchased the transportation package, please make your own arrangements to reach **JSK Rampayan Jetty** in Kota Belud. We recommend departing early to ensure timely arrival for your scheduled boat transfer.

- **Estimated Travel Time:** The journey by car will take approximately **1 hour and 45 minutes**, depending on traffic conditions.
- **Google Map Directions:** For easy navigation, please refer to the map below or use the following link: <u>JSK Rampayan Jetty Directions</u>.

Example of the route to JSK Rampayan Jetty